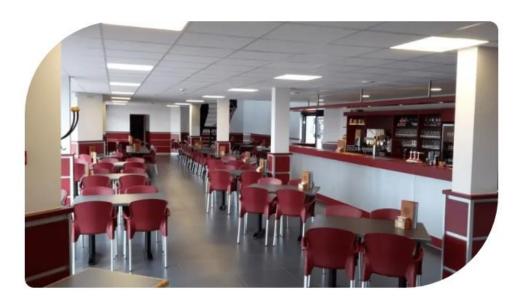

### A FRIENDLY CAFETERIA

**Karting des Fagnes** have 120 seats inside to offer you dishes, drinks and much more to satisfy all your desires between two sessions!

Our dynamic staff will be happy to serve you at the self-service bar.