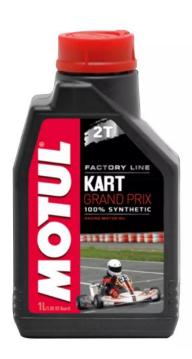

#### For KA100:

- Only Motul Kart GP 2T oil is authorized.
- "Lubricant / Fuel" mixture: 5% to 6%.